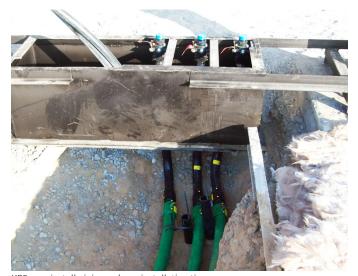

Sinooil required a solution that allowed emergency valves to be installed under dispensers

## Problem

The customer required an easy install solution with minimal connections due to the long distance between the tanks and dispensers. The piping system also needed to allow for emergency valves to be installed under dispensers, and for suitable join points for submersible pumps.

#### **Results**

KPS easy install piping enabled the installation to be completed within two days.

The KPS compact solution allowed for emergency valves to be installed under dispensers

For more information on the OPW product range please contact us: