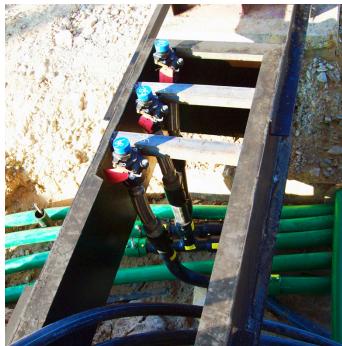

Sinooil required a solution that allowed emergency valves to be installed under dispensers

## Problem

The customer required an easy install solution with minimal connections due to the long distance between the tanks and dispensers. The piping system also needed to allow for emergency valves to be installed under dispensers, and for suitable join points for submersible pumps.

#### **Results**

KPS easy install piping enabled the installation to be completed within two days.

The KPS compact solution allowed for emergency valves to be installed under dispensers

For more information on the OPW product range please contact us: