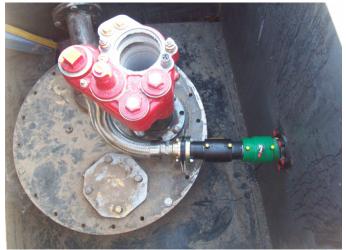

#### Solution

KPS' conductive double wall pipe system had several key features for this project:

- Minimal connections required between sumps and dispensers
- Compact solution allowing emergency valves to be installed under dispensers and for suitable join points for submersible pumps, due to pipes entering directly below dispensers
- Easy-install fittings: KPS double wall fittings are the only available to weld both pipe walls at the same time