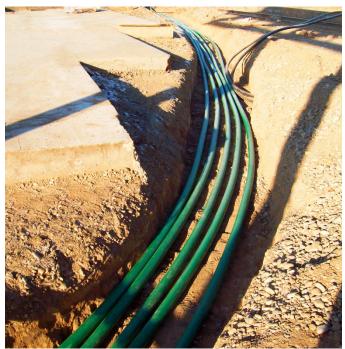

KPS easy install piping reduces installation time

#### Solution

KPS' conductive double wall pipe system had several key features for this project:

- Minimal connections required between sumps and dispensers
- Compact solution allowing emergency valves to be installed under dispensers and for suitable join points for submersible pumps, due to pipes entering directly below dispensers
- Easy-install fittings: KPS double wall fittings are the only available to weld both pipe walls at the same time